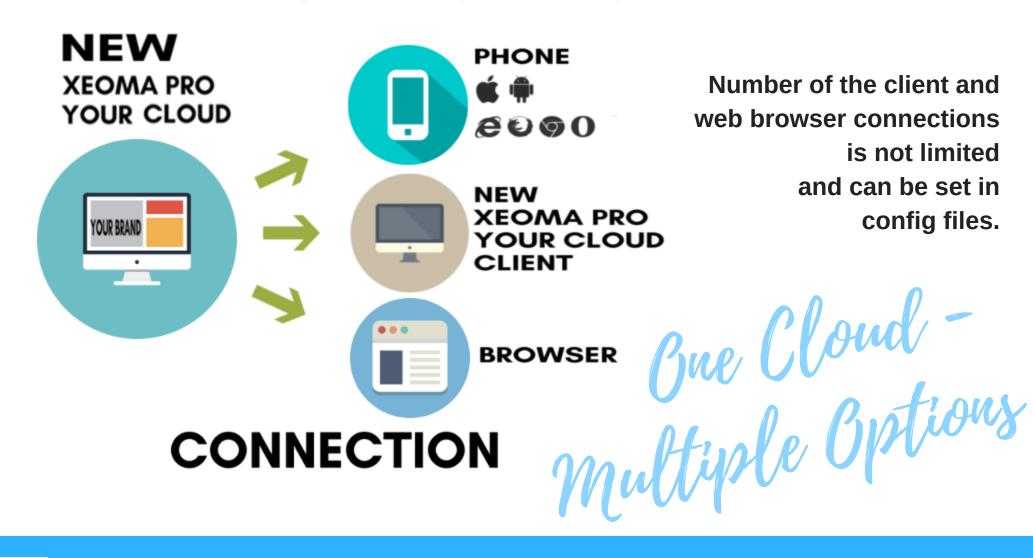

## **EASY CONNECTION**

Wide choice and convenient options: your users will be able to connect to your Cloud Service via smartphone/tablet (Android, iOS), Xeoma client or web browser.