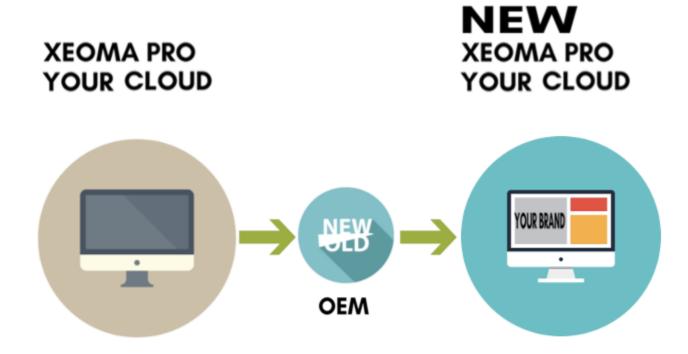

### FREE REBRANDING

Help your subscribers remember and recognize your brand!
Use our free rebranding tool to provide *your* cloud service under *your* name.

Change the name, add your company's address, support business hours, links to your site, etc.